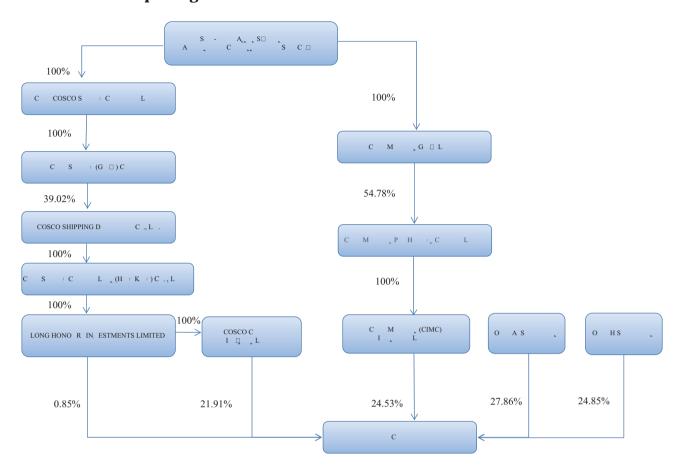

# Chart of Shareholding Structure between the Company and the Substantial Shareholders as at the end of the Reporting Period

Note 1: As at 31 December 2016, HKSCC Nominees Limited was the registered holder of the 1,651,313,071 H shares, including (but not limited to) 730,557,217 H shares of the Company held by China Merchants Group Limited ("China Merchants Group") through its subsidiaries, 25,322,106 H shares of the Company held by China COSCO Shipping Corporation Limited ("China COSCO Shipping") through its subsidiary Long Honour Investments Limited ("Long Honour"), 155,420,437 H shares of the Company held by COSCO Container Industries Limited, and 215,203,846 H shares of the Company held by Hony Capital Management Limited through its subsidiary Broad Ride Limited.

Note 2: As at 31 December 2016, COSCO Container Industries Limited still held 432,171,843 A shares and 65,099,638 H shares which had not been deposited with HKSCC Nominees Limited.

- Note 1: China Merchants Group, through its subsidiary (including China Merchants Port Holdings Company Limited and China Merchants (CIMC) Investment Limited etc.), had an interest in the H shares of the Company, and all the 730,557,217 H shares (long position) were held in the capacity as interest of corporation controlled by the substantial shareholder.
- Note 2: China COSCO Shipping, through its subsidiaries (including China Shipping (Group) Company ("China Shipping"), COSCO SHIPPING Development Co., Ltd. ("COSCO SHIPPING Development"), Long Honour and COSCO Container Industries Limited etc.), had an interest in the A Shares and H Shares of the Company, and 432,171,843 A Shares and 245,842,181 H Shares (long position) were held in the capacity as interest of corporation controlled by the substantial Shareholder.
- Note 3: Hony Capital Management Limited, through subsidiaries including Broad Ride Limited, had an interest in the H shares of the Company, and 215,203,846 H shares (long position) were held in the capacity as interest of corporation controlled by the substantial shareholder and 143,048,050 H Shares were held in the capacity as person having security interest in shares.