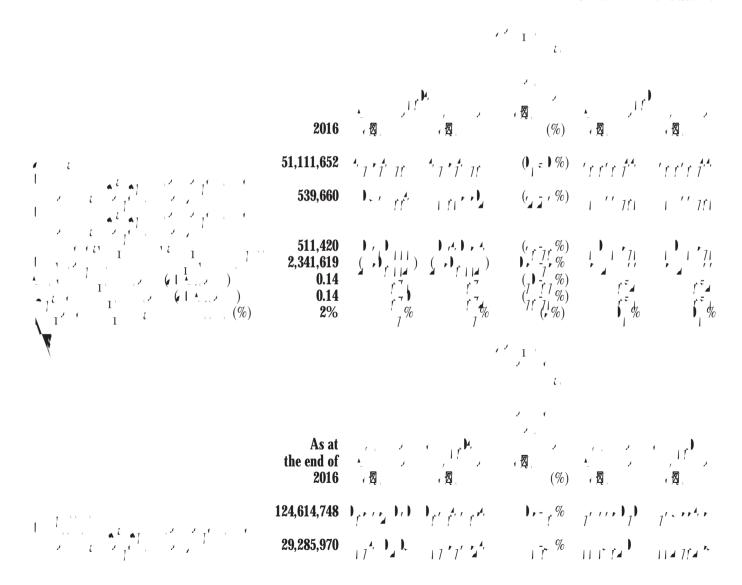

### 3.2 Key Accounting Data of the Group for the Last Five Years

Unit: RMB thousand

|                              |                                                                                   | For the year ended 31 December |                                                          |                                          |                                                             |                     |  |
|------------------------------|-----------------------------------------------------------------------------------|--------------------------------|----------------------------------------------------------|------------------------------------------|-------------------------------------------------------------|---------------------|--|
| Income Statement Items       | 2016                                                                              | ( , I, )                       |                                                          | i f                                      | 11/2                                                        | 11 <sup>0</sup> 1   |  |
|                              |                                                                                   |                                | (%)                                                      |                                          |                                                             |                     |  |
|                              | 51,111,652<br>800,538<br>1,702,051<br>967,068<br>734,983                          |                                | () = 1%)<br>(, -, %)<br>(, -, %)<br>(, -, %)<br>(, -, %) |                                          | 4, 7, 1) 44, 5 4, 4, 6, 6, 6, 6, 6, 6, 6, 6, 6, 6, 6, 6, 6, |                     |  |
|                              | 539,660                                                                           | 11111                          | (, , %)                                                  | ı '' 111                                 | 1 7/41                                                      | 1,2,17              |  |
|                              | 195,323                                                                           | 4    4                         | (, 7, %)                                                 | 44 . 1                                   | 4. 11.                                                      | ( <sub>1</sub> 🔥 )) |  |
|                              | <u>511,420</u>                                                                    | ) (4.) (4.                     | (,,-7,%)                                                 | 1,7                                      | 1,,,,                                                       | 1,,,,               |  |
|                              |                                                                                   |                                |                                                          |                                          | Unit: RMB                                                   | thousand            |  |
| Assets and liabilities Items | 2016                                                                              | <sub></sub> . <b>)</b> 4,      | As at 31 D                                               |                                          | رابي                                                        | ر (م                |  |
|                              |                                                                                   | ( , 11, 1)                     | (%)                                                      | ( , 11 , )                               | 1,12                                                        | 11 1                |  |
|                              | 53,352,031<br>71,262,717<br>124,614,748<br>46,249,215<br>39,230,741<br>85,479,956 |                                | * * * %<br>* * * 7 %<br>* * 7 * %<br>* * 7 * %           | 1. 1. 1. 1. 1. 1. 1. 1. 1. 1. 1. 1. 1. 1 |                                                             |                     |  |
|                              | 29,285,970<br>9,848,822<br>39,134,792                                             | 17 7 24                        | 1                                                        |                                          | 15" p'                                                      | 1.4) 1              |  |

| Cash Flow Items                 | 2016                         |           | , , I                                                 | led 31 December  |                                                     | ۱۲ <b>)</b> ا       |
|---------------------------------|------------------------------|-----------|-------------------------------------------------------|------------------|-----------------------------------------------------|---------------------|
|                                 | 2,341,619<br>(6,854,655)     |           | (%)                                                   |                  | (r <sup>4</sup> , r <sup>4</sup> , r <sup>5</sup> ) |                     |
| 3.3 Key Financial Indicators of | 7,511,046                    | 154 4. 55 | (, -, %)                                              | 1 1 1            | <u>, *, *, '</u>                                    | (17 )               |
| Key Financial Indicators        | 2016                         |           |                                                       | ır)              | 11.2                                                | 17 <b>)</b> 1       |
|                                 | 0.14<br>0.14<br>0.79         | 174       | (1) - 1 %)<br>(11 - 11 %)<br>(11 - 11 %)<br>(1 - 1 %) | ړ <sup>≠</sup> ا |                                                     | f 74<br>f 74<br>f 7 |
|                                 | As at<br>31 December<br>2016 |           | (%)                                                   | 1 - 1 11         | 17.4                                                | 11,1                |
|                                 | 9.83<br>2%                   |           | 1 7 %                                                 | J- %             | )) %                                                | ), %                |